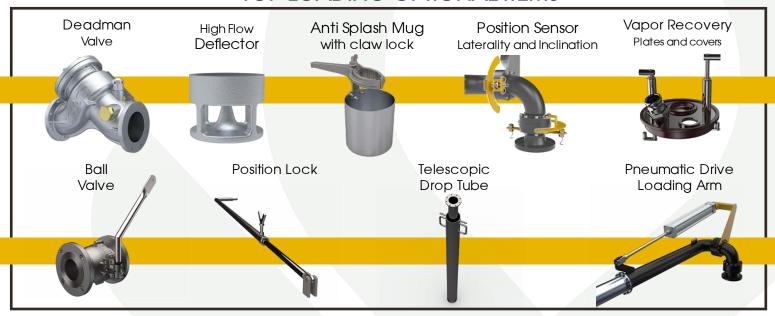

#### 1 LOADING ARM TIPE

BT Top Loading **BB** Bottom Loading

#### 3 PIPE SIZE

- 2 inches 3 inches
- 4 inches
- 6 inches

### **4SEALING MATERIALS**

1 Buna-N (Nitrile) and Hydraulic Cardboard 2 Viton and Hydraulic Cardboard

3 PTFE (Teflon)

#### 5 BUILDING MATERIALS

CA Carbon Steel/Aluminum

CC Carbon Steel

C4 Carbon Steel/ SS 304

C6 Carbon Steel/ SS 316 14 Stainless Steel 304

16 Stainless Steel 316

#### 2 LOADING ARM MODEL

# TOP LOADING ARMS Model C Model A Model E Model G



# ASSEMBLY OPTIONS (INLET AND SIDE OF OPERATION)



#### **TECHNICAL INFORMATION**

- Hydrostatic test to 128 PSI (9Kgf/cm²) Welding performed by Qualified Welders.
- TSPRO standards painting in black on Carbon Steel components.



55 11 2724.8966



vendas@tspro.com.br







# TOP LOADING OPTIONAL ITEMS



# **BOTTOM LOADING OPTIONAL ITEMS**



# LEARN HOW TO SOLVE AND PREVENT

THE MAIN CAUSES OF OVERFLOW AND END FUEL CONTAMINATION.



THE ONLY PREVENTION SOLUTION FOR CONTAMINATION IN BOTTOM LOADING ARMS OF THE WORLD