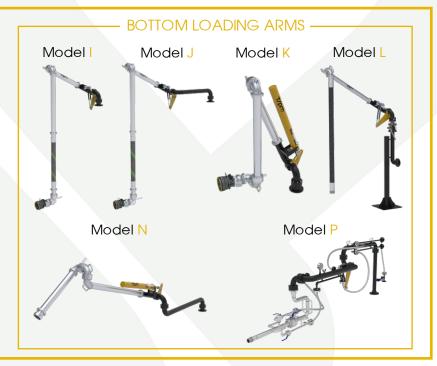

#### 1 LOADING ARM TIPE

BT Top Loading **BB** Bottom Loading

#### 2 LOADING ARM MODEL