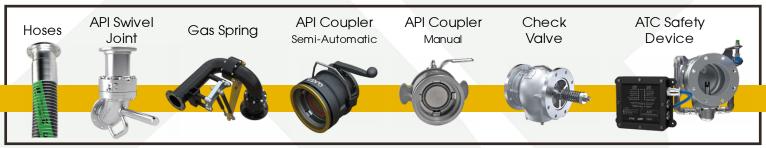

**BB** Bottom Loading

#### 3 PIPE SIZE

- 2 inches 3 inches
- 4 inches
- 6 inches

### **4SEALING MATERIALS**

1 Buna-N (Nitrile) and Hydraulic Cardboard 2 Viton and Hydraulic Cardboard

3 PTFE (Teflon)

#### 5 BUILDING MATERIALS

CA Carbon Steel/Aluminum

CC Carbon Steel

C4 Carbon Steel/ SS 304

C6 Carbon Steel/ SS 316 14 Stainless Steel 304

16 Stainless Steel 316

#### 2 LOADING ARM MODEL

# TOP LOADING ARMS Model C Model A Model E Model G



# ASSEMBLY OPTIONS (INLET AND SIDE OF OPERATION)



#### **TECHNICAL INFORMATION**

- Hydrostatic test to 128 PSI (9Kgf/cm²) Welding performed by Qualified Welders.
- TSPRO standards painting in black on Carbon Steel components.



55 11 2724.8966



vendas@tspro.com.br







# TOP LOADING OPTIONAL ITEMS



# **BOTTOM LOADING OPTIONAL ITEMS**



# LEARN HOW TO SOLVE AND PREVENT

THE MAIN CAUSES OF OVERFLOW AND END FUEL CONTAMINATION.



THE ONLY PREVENTION SOLUTION FOR CONTAMINATION IN BOTTOM LOADING ARMS OF THE WORLD