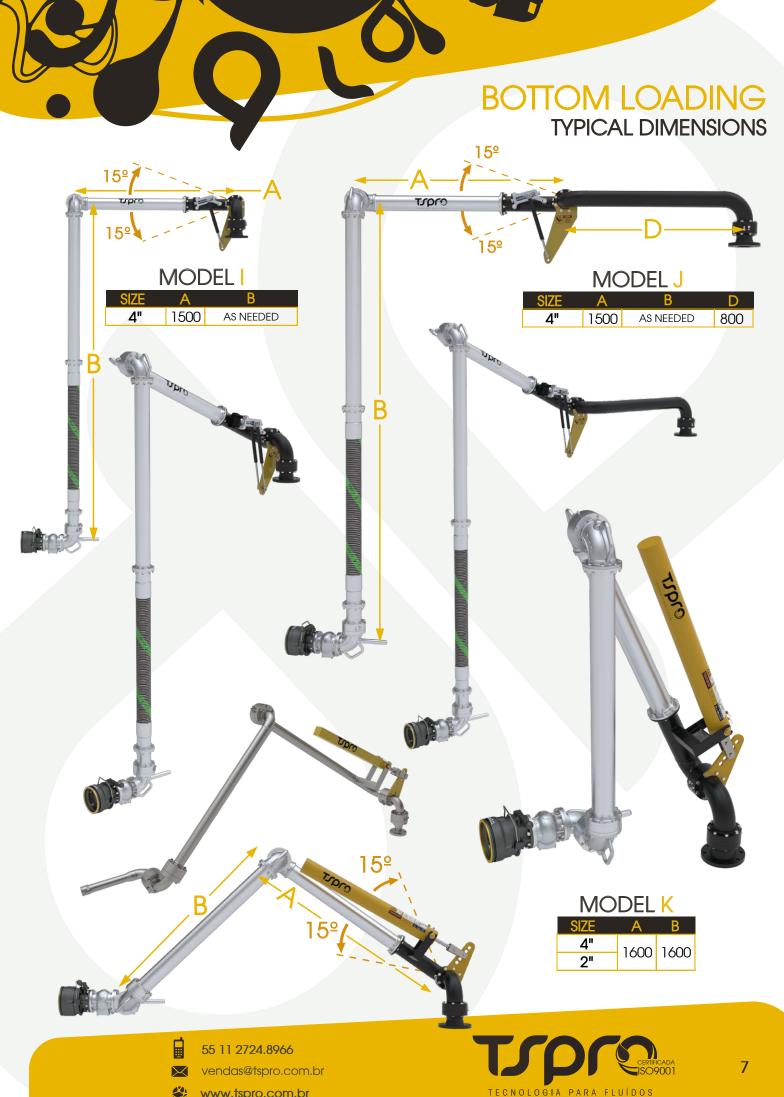

### 5 BUILDING MATERIALS

CA Carbon Steel/Aluminum

CC Carbon Steel

C4 Carbon Steel/ SS 304

C6 Carbon Steel/ SS 316 14 Stainless Steel 304

16 Stainless Steel 316

#### 2 LOADING ARM MODEL

# TOP LOADING ARMS Model C Model A Model E Model G



# ASSEMBLY OPTIONS (INLET AND SIDE OF OPERATION)



#### **TECHNICAL INFORMATION**

- Hydrostatic test to 128 PSI (9Kgf/cm²) Welding performed by Qualified Welders.
- TSPRO standards painting in black on Carbon Steel components.



55 11 2724.8966



vendas@tspro.com.br







# TOP LOADING OPTIONAL ITEMS



# **BOTTOM LOADING OPTIONAL ITEMS**



# LEARN HOW TO SOLVE AND PREVENT

THE MAIN CAUSES OF OVERFLOW AND END FUEL CONTAMINATION.



THE ONLY PREVENTION SOLUTION FOR CONTAMINATION IN BOTTOM LOADING ARMS OF THE WORLD