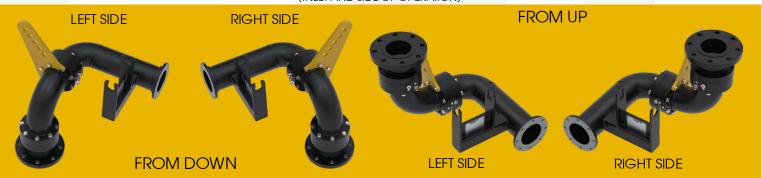

UNTERBALANCE SYSTEM**

Enclosed compression spring-activated counterbalance system that improves safety and ensures better balance accuracy of the arm in use with products of different densities



CCYCCO



# CODIFICATION



DIMENSIONS AND BUILD MATERIALS

#### 1 LOADING ARM TIPE

BT Top Loading **BB** Bottom Loading

#### 3 PIPE SIZE

- 2 inches 3 inches
- 4 inches
- 6 inches

### **4SEALING MATERIALS**

1 Buna-N (Nitrile) and Hydraulic Cardboard 2 Viton and Hydraulic Cardboard

3 PTFE (Teflon)

#### 5 BUILDING MATERIALS

CA Carbon Steel/Aluminum

CC Carbon Steel

C4 Carbon Steel/ SS 304

C6 Carbon Steel/ SS 316 14 Stainless Steel 304

16 Stainless Steel 316

#### 2 LOADING ARM MODEL

# TOP LOADING ARMS Model C Model A Model E Model G



# ASSEMBLY OPTIONS (INLET AND SIDE OF OPERATION)



#### **TECHNICAL INFORMATION**

- Hydrostatic test to 128 PSI (9Kgf/cm²) Welding performed by Qualified Welders.
- TSPRO standards painting in black on Carbon Steel components.



55 11 2724.8966



vendas@tspro.com.br







# TOP LOADING OPTIONAL ITEMS



# **BOTTOM LOADING OPTIONAL ITEMS**



# LEARN HOW TO SOLVE AND PREVENT

THE MAIN CAUSES OF OVERFLOW AND END FUEL CONTAMINATION.



THE ONLY PREVENTION SOLUTION FOR CONTAMINATION IN BOTTOM LOADING ARMS OF THE WORLD