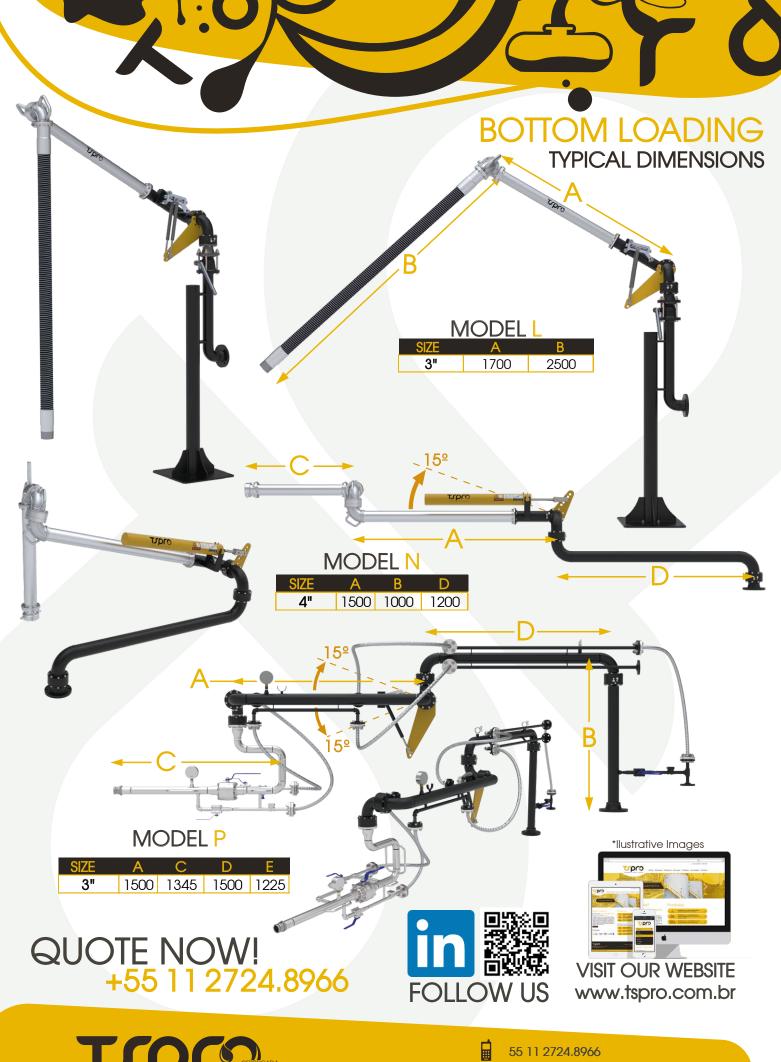

# 5 BUILDING MATERIALS

CA Carbon Steel/Aluminum

CC Carbon Steel

C4 Carbon Steel/ SS 304

C6 Carbon Steel/ SS 316 14 Stainless Steel 304

16 Stainless Steel 316

#### 2 LOADING ARM MODEL

# TOP LOADING ARMS Model C Model A Model E Model G



# ASSEMBLY OPTIONS (INLET AND SIDE OF OPERATION)



#### **TECHNICAL INFORMATION**

- Hydrostatic test to 128 PSI (9Kgf/cm²) Welding performed by Qualified Welders.
- TSPRO standards painting in black on Carbon Steel components.



55 11 2724.8966



vendas@tspro.com.br







# TOP LOADING OPTIONAL ITEMS



# **BOTTOM LOADING OPTIONAL ITEMS**



# LEARN HOW TO SOLVE AND PREVENT

THE MAIN CAUSES OF OVERFLOW AND END FUEL CONTAMINATION.



THE ONLY PREVENTION SOLUTION FOR CONTAMINATION IN BOTTOM LOADING ARMS OF THE WORLD