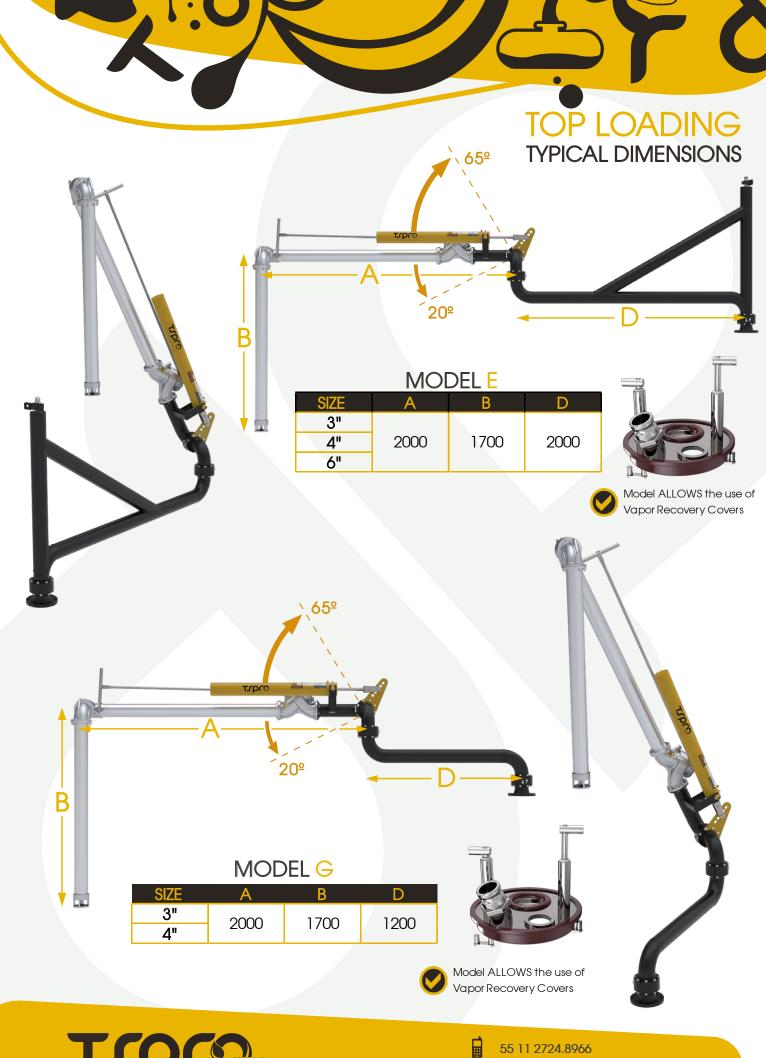

# TOP LOADING ARMS Model C Model A Model E Model G

# TOP LOADING OPTIONAL ITEMS